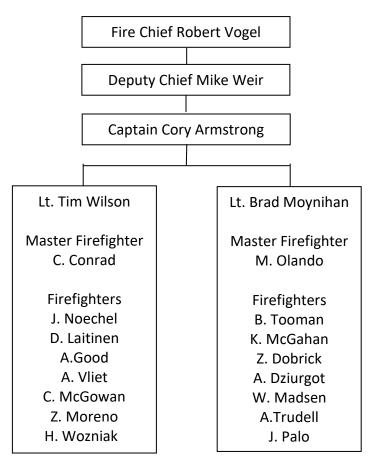

## CHAIN OF COMMAND

| Issued:   | February 20, 2015  |
|-----------|--------------------|
| Revised:  | February 5, 2018   |
| Approved: | Chief Robert Vogel |

## I. PURPOSE

Provide a department chain of command for supervision, discipline, and accountability. All formal questions, concerns, issues and / or recommendations shall be conducted via this structure. This chain of command does not apply for reporting purposes if an employee has been assigned to a special project or administrative assignment.

Assigned mentors: Trudell (MFF Olando) Wozniak (MFF Conrad) Palo (MFF Olando/Lt. Moynihan)

Approved by: /s/ Chief Vogel